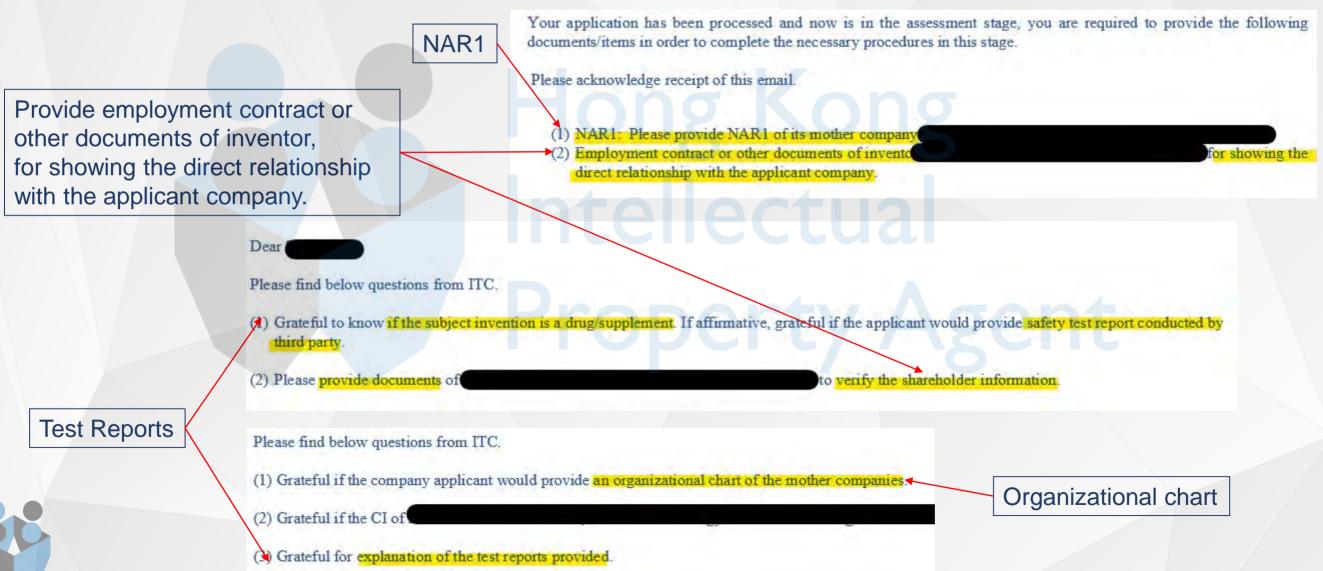

(1) Please provide a brief explanation on the technology involved next to the technology chosen on P.10 of the application form

(2) Please fill in the Chinese Name and HKID No. on P.3 of the application form.

(3) Public displays has been taken place since January 2022, as mentioned on P.16 of the application form. As public disclosure may affect the patentability of the invention, please advise the content and scope of disclosure.

(4) Please provide the official receipt of NNC1.

Please provide updated address proof with date of issue.

(6) Please provide a diagram of the subject invention.

#### Provide technical specification

(7) Please provide the technical specification of subject invention, including but not limited to size, power and sensitivity of various sensors.

(8) Please provide information

- (1) Grsteful if the applicant would fill in the Chinese Name of first inventor on P.5 of the application form.
- (2) Grateful to know if electronics are involved in subject invention. If affirmative, please advise if subject invention would comply with safety regulations related to electronics in the territories where the invention will be commercialised.
- (3) Grateful to know if algorithm is used in subject invention, please.
- (4) The answer is not relevant to the question on P.19 of the form. Please revise.
- (5) Grateful to know what kind of invention works.

subject invention would generate. Please provide a brief explanation on how the subject

### **Brief Summary**

| About the Applicant Form                                                                       | About the Applicant                                                                                                    | About the Invention                                                                                |
|------------------------------------------------------------------------------------------------|------------------------------------------------------------------------------------------------------------------------|----------------------------------------------------------------------------------------------------|
| Fill up all the blanks in the application form                                                 | <ul> <li>NAR1/NNC1 with receipt &amp;<br/>organizational chart of the mother<br/>companies</li> </ul>                  | <ul> <li>Provide Lab test report, diagram,<br/>algorithm</li> </ul>                                |
| • The title of the invention in the application form and the search report should be the same. | • Employment contract or other documents of inventor (For showing the direct relationship with the applicant company.) | <ul> <li>Brief explanation on the technology<br/>involved &amp; how the invention works</li> </ul> |
| Chinese name of the company<br>and inventors                                                   |                                                                                                                        | Technical specification of subject invention                                                       |
|                                                                                                |                                                                                                                        | <ul> <li>Safety regulation<br/>(electronics, drugs, personal info, etc.)</li> </ul>                |