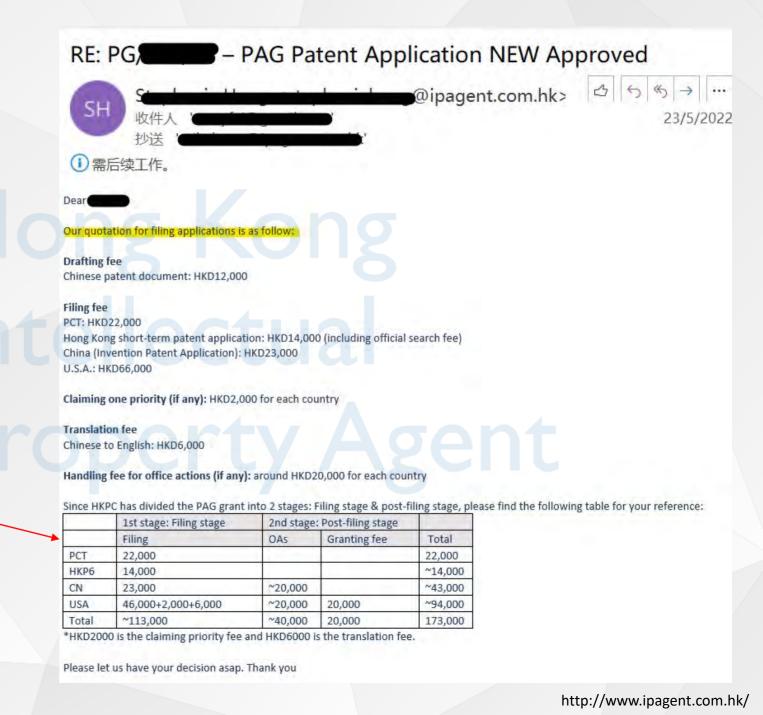

### 2. HKIPA to applicant: Quotation

• We will send the quotation to client for confirmation.

PAG balance (Max.): HK\$250,000/0.9 = HK\$ 277,777.80

Filing Stage (Max.): HK\$180,000/0.9 = HK\$ 200,000

Post-Filing stage (Max.): HK\$70,000/0.9 = HK\$ 77,777.80

### 3. HKIPA to HKPC: Quotation

• We will inform HKPC which jurisdiction that the applicant would like to submit the patent application and send the quotation(s) to HKPC.

| SH       | 收件人 'ipsc@hkpc.org'; ************************************                                                             |
|----------|-----------------------------------------------------------------------------------------------------------------------|
| POF      | 208 KB                                                                                                                |
| POF      | 188 KB                                                                                                                |
| Dea      | icant would like to apply for the patent application in PCT, China (Invention), Hong Kong Short-term and United State |
| There is | priority claim for the patent application in United States.                                                           |
|          |                                                                                                                       |