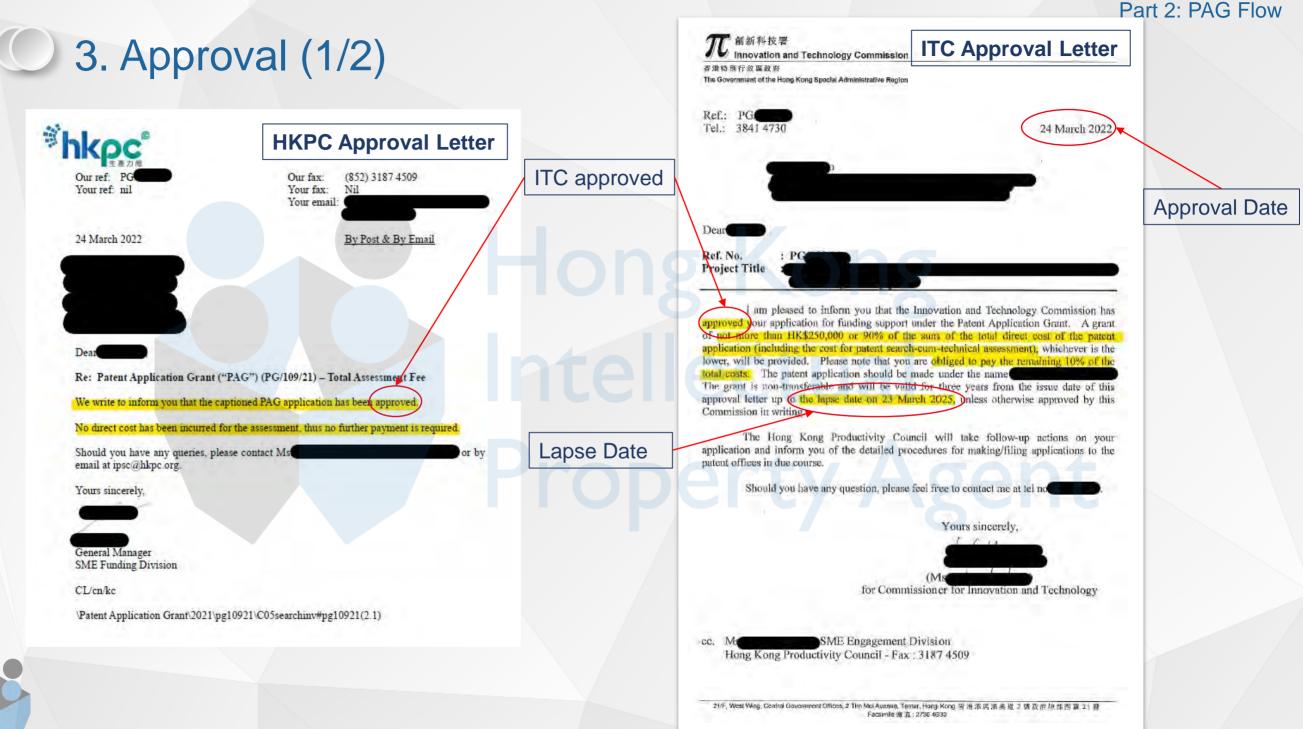

### **HKPC** Approval Letter

Inform the applicant that...

- The PAG application has been approved.
- If there is any direct cost incurred for the assessment.

#### **ITC Approval Letter**

Inform the applicant that...

- ITC has approved the PAG application.
- At most \$250,000 or 90% of the sum of the total cost of the patent application. (including the cost incurred for the assessment)
- The applicant are obliged to pay the remaining 10% of the total costs
- The approval date and lapse date